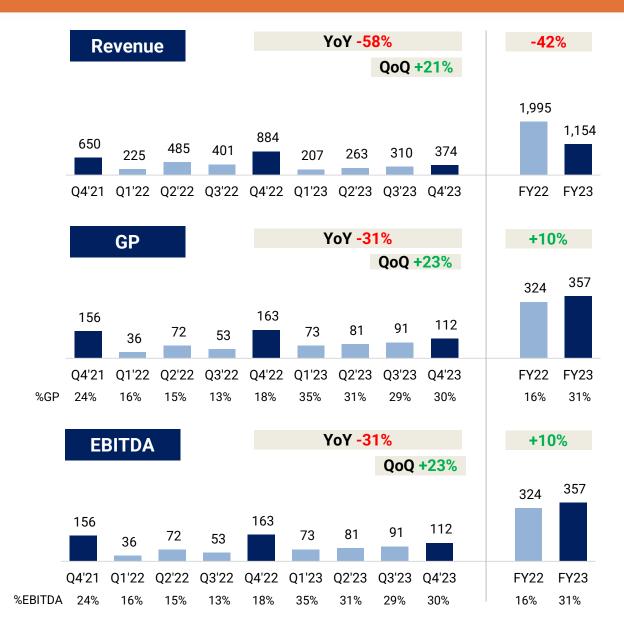

### Installation

Unit: Million Baht

# Installation

#### Revenue

- Fluctuation in revenue upon completion of projects progression
- Major projects revenue recognition in 2023 are;

| <ul> <li>New e-Budgeting</li> </ul>    | 161 MB       |
|----------------------------------------|--------------|
| <ul> <li>Solar Cell Project</li> </ul> | 141 MB       |
| <ul> <li>TRUE Project</li> </ul>       | 88 MB        |
| O PMCM PEA                             | <b>72 MB</b> |
| <ul> <li>Contribute of BLUE</li> </ul> | 378 MB       |

#### **Gross Profit**

- Increased in term of %GP due to the project mix of between 2023 vs 2022. The major project in 2023 is TRUE Projects, Solar Cell Project, the project system development for a state enterprise, Fiber Installing for Gov., and PMCM PEA.
- Control level of %GP between 15% 20%