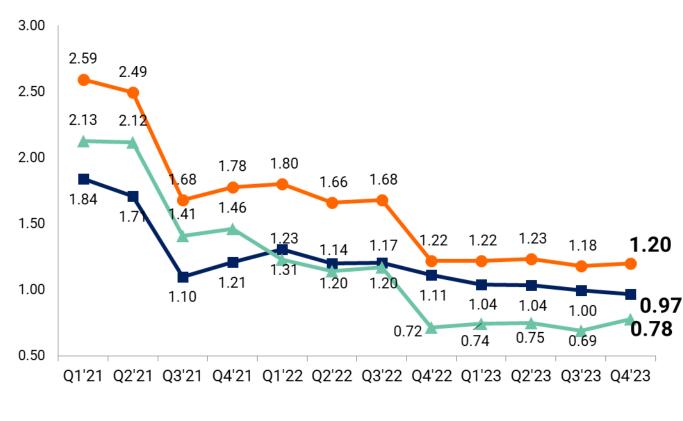

# Debt to Equity Ratio

### **Debt to Equity Ratio**

- Debt to Equity
- ---Net Debt (Excl. Project) to Equity
- **─**Debt to Equity per Bank