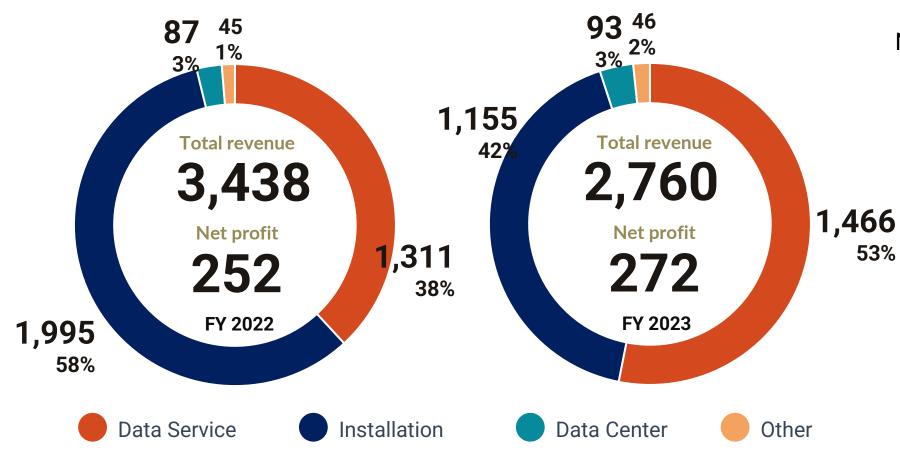

## **Overview FY 2023**

Total revenue **-678**мв; **-20%** 

**20** MB; Net profit

#### **Data Service**

- #of new circuit in FY 23 is 889+
- #of customer increase to 977 (Dec'23) from 880 (Dec'22)
- % of SLA at 99.99%

### Installation

- Major projects recognition are;
  - New e-Budgeting 161 MB - Solar Cell Project 141 MB - TRUE Project 88 MB
  - PMCM PEA **72 MB** 378 MB
- Contribute of BLUE

### **Data Center**

- Run at 98% of occupancy rate
- % of SLA at 100%