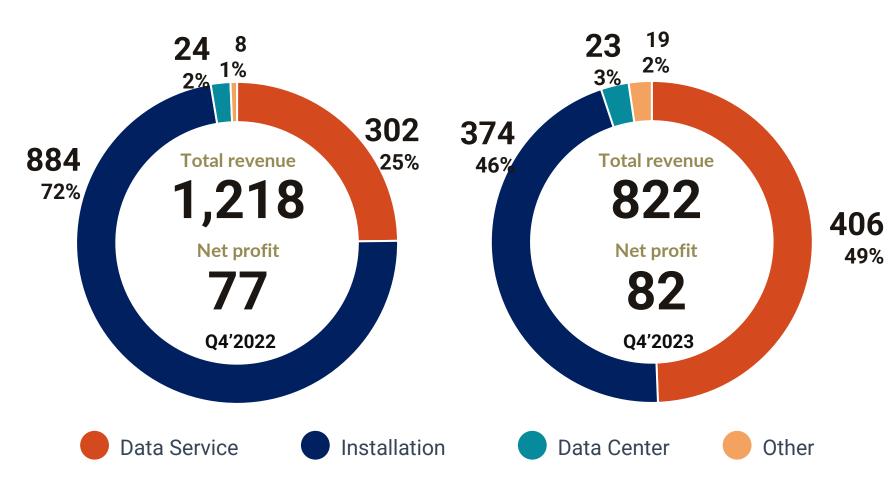

# Overview Q4 2023

Total revenue **-396** MB; **-33%** 

Net profit

**5** MB; **6**%

### **Data Service**

- #of new circuit in Q4'23 is 320+
- #of customer increase to 977 (Dec'23) from 957 (Sep'23)
- % of SLA at 99.99%

#### Installation

- Major projects recognition are;
  - New e-Budgeting

88 MB

Solar Cell Project

45 MB

○ Contribute of BS (3-month)172 MB

#### **Data Center**

- Run at 98% of occupancy rate
- % of SLA at 100%

Revenue & Net Profit