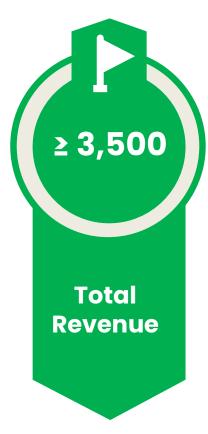

Exercise Price 11.50 Baht/Share
  - Future Cash = 3,022.23 million Baht
  - Last Exercise Date: 10 July 2024





## **Dividend Payment**

On 23 February 2024, the Company's Board of Directors' Meeting No. 2/2024 approved to propose the dividend payments for the operation performance for the year ended 31 December 2023 at Baht 0.0696 per share, the total amount not exceeding Baht 96.67 million to the Company's Annual General Shareholders' meeting for the year 2024.

The declaration of dividend payment must be approved by the resolution of the Company's shareholders' meeting.

The list of shareholders whose entitle to receive the dividend will be determined on 8 May 2024 and the dividend will be paid on 23 May 2024.

# Forecast 2024

# Revenue and Operation Results





Unit: Million Baht



## **Revenue Target:**

- ITEL = 2,800 MB
- BLUE = 600 MB
- GLS = 100 MB





# WE SERVE THE BEST CONNECTIVITY

0 2666 2222

info@interlinktelecom.co.th

www.interlinktelecom.co.th

InterlinkTelecomPublicCompanyLimited

ITEL CHANNEL