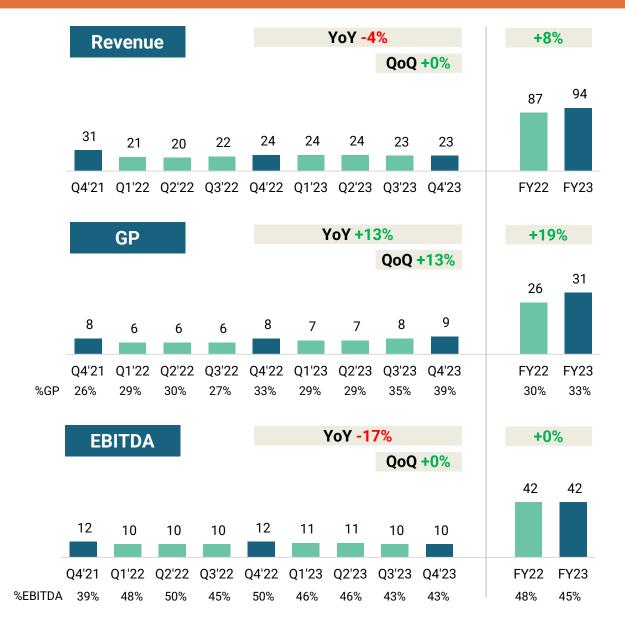

### Data Center

### **Data Center**

#### Revenue

- Having 3 major customers with 98% utilization of capacity
- Constantly and consistency maintain a stream of revenue

#### **Gross Profit**

- GP of 2022 decreased due to arising cost from electricity.
- New Control level of %GP at 30%
- GP of Q3-Q4 2023 increased due to the decreasing of electricity cost and the start to use Solar Cell.

### 2<sup>nd</sup> Data Center: ETIX ITEL BKK#1

- 33.33% Shareholding
- 95% Day-1 Occupancy Rate
- 66% Day-2 Occupancy Rate start to recognize revenue in Q3 2022
- Plan to Break-Even point in 2023-2024