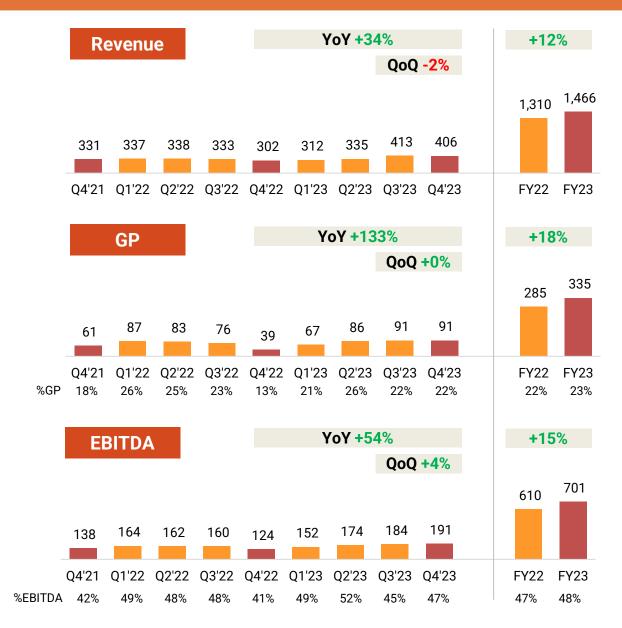

### Data Service

### **Data Service**

#### Revenue

- Growth YoY
- Drop in Q1'23 as a result of change in USO 1 Contract in 2022 because the Company focus on cash collection which is very long outstanding.
- The decreasing in USO 1 Contract Value might be recovered later in 2024.
- New Links and Renew Links acquiring are such as
  - FN Factory Outlet Public Company Limited
  - The Board of Investment of Thailand
  - Krungthai Computer Services
  - Provincial Waterworks Authority
- New Revenue from Course Online
- New Contract on Hand of FY 2023 = 1,183 MB

#### **Gross Profit**

- Significantly decreased in %GP YoY, but increased in QoQ of Q1'23 as a result of
  - the change in USO 1 Contract
  - the inflation which affect many areas such as electricity, fuel
- In FY2023, %GP is expected to be around 20 25% in 2023. The GP will recover after the revising in USO 1
   Contract.