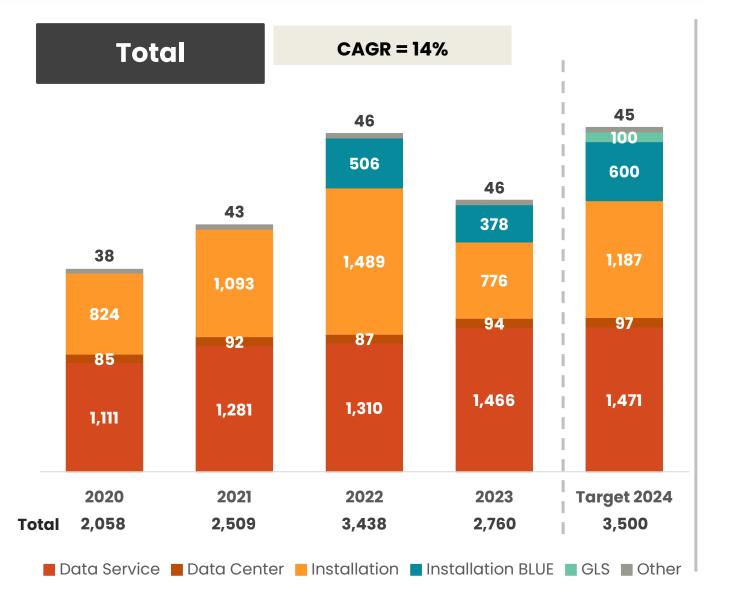

Revenue & Net Profit

Unit : Million Baht

# Revenue and Operation Results

Unit: Million Baht

## **Revenue Target:**

- ITEL = 2,800 MB
- BLUE = 600 MB
- GLS = 100 MB