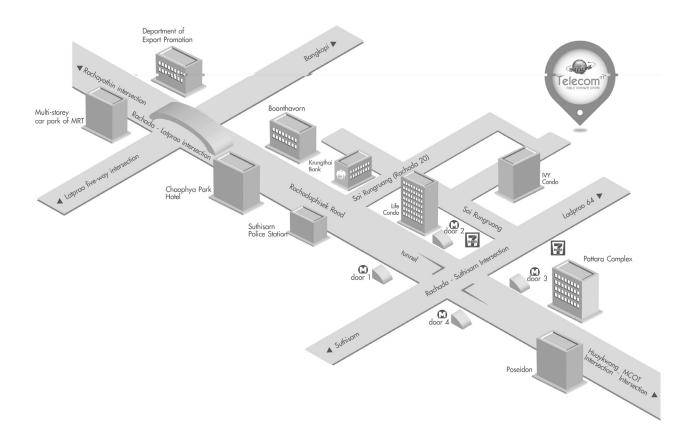

# Invitation to the 2025 Annual General Meeting of Shareholders INTERLINK TELECOM PUBLIC COMPANY LIMITED

Hybrid Meeting On Thursday, April 24, 2025 at 09.00 a.m.

At the Grand Suvarnabhumi Meeting Room 7th Floor 48 Interlink Building, Soi Rung-Reung, Ratchadapisek Road, Samsennok, Huay Khwang, Bangkok 10310

The Board of Directors of Interlink Telecom Public Company Limited convened a meeting on Tuesday, February 25, 2025, and resolved to hold the 2025 Annual General Meeting of Shareholders on Thursday, April 24, 2025, at 09:00 AM. The meeting will be conducted as a Hybrid Meeting (both Physical and E-AGM) at Grand Suvarnabhumi Meeting Room, 7<sup>th</sup> Floor, 48 Interlink Building, Soi Rung Ruang, Ratchadaphisek Road, Samsen Nok, Huai Khwang, Bangkok 10310, and via an electronic platform (E-AGM) in accordance with relevant laws governing both physical and electronic meetings. On-site registration will open at 08:00 AM, while E-AGM system registration will be available from 07:30 AM onwards.