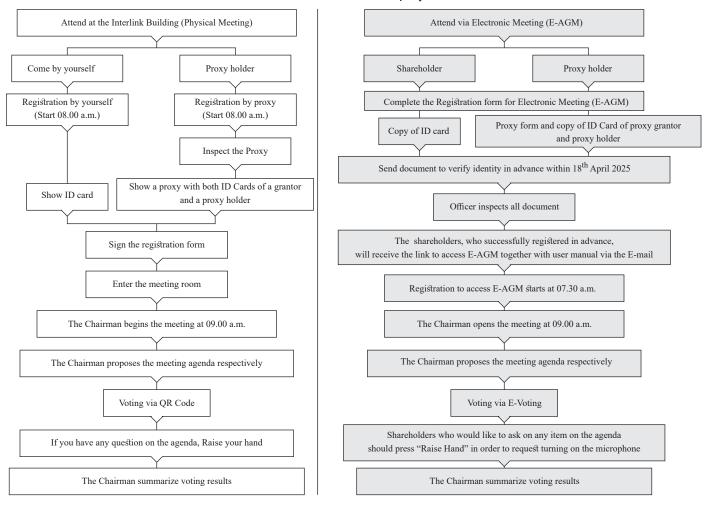

### Practices and evidences to show in attending the 2025 annual general meeting of shareholders (Hybrid Meeting) Under the Surveillance of COVID-19

Shareholders who desire to attend the meeting via electronic media (E-AGM)

**<u>1. Complete the registration form for Electronic Meeting (E-AGM)</u>** Enclosure 2. Please provide your E-mail and mobile phone number to be clear for use in meeting registration.

2. Sign the privacy notice, Enclosure 3.

**3.** Prepare documents or evidence that shareholders and/ or proxies must deliver before attending the meeting via electronic media (E-AGM) as follows:

#### Shareholders who desire to attend the meeting at Interlink Building (Physical Meeting)

**1.** The company encourages shareholders to give proxies to independent directors to attend the meeting instead of attending in person. In order to reduce congestion in the meeting venue, details of independent director's profiles and members of the Audit committee in granting proxy (Enclosure 15). Then specify in the proxy form A or B (Enclosure 16) of the invitation letter that delivered to the shareholders. Or it can be downloaded from the company's website www.interlinktelecom.co.th.

#### 2. Sign the Privacy Notice. (Enclosure 3)

3. Prepare documents or evidence that shareholders and/ or proxies must present before attending the 2025 Annual General Meeting of shareholders at Interlink Building as follows:

#### •The shareholder is an ordinary person

1. In case a shareholder attends the meeting in person

- Copy of ID card or a copy of government official identification card or copy of passport (In case of a foreigner) with a certificate true copy.

#### 4. Procedures for granting a proxy

1. The shareholder must sign the letter of attorney in the principal box and the proxy must signed in the proxy box.

2. Attach all the documents specified above and deliver to the company officer before attending the meeting.

#### The meeting day (Thursday April 24, 2025).

#### **Registration to attend the meeting**

Shareholders and/or proxy can register and submit document or evidence for inspection at the meeting venue from 08.00 a.m. to 09.00 a.m. on Thursday April 24, 2025.