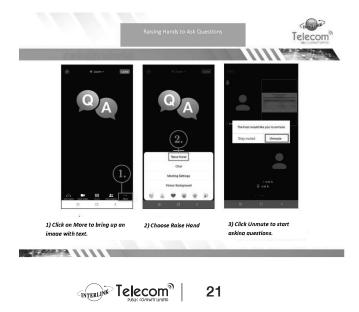

### Way 1: Asking Live Questions by Turning on the Microphone

Shareholders can press on the "Raise Hand" button to express the intention to ask questions. Then the company's staff will turn on the microphone of the respective shareholders. You can follow these directions:

1.1 Shareholders Attending via Computer: Click on the Participants button on the bottom of the application and press the Raise Hand button that appears on the bottom-right of the Participants window, or click on the Reaction button at the bottom of the application and choose "Raise Hand". Next, wait until the company's staff turns on your microphone. You will know once the staff has turned on your microphone through your computer screen, where the text "The Hose would like you to unmute" will appear. You are to press Unmute and then proceed to ask your questions.

**1.2 Shareholders Attending via Mobile Phone:** Click on the More button. A message window will appear. Then choose Raise Hand and then wait for the company's staff to turn on your microphone. You will know when the staff has turned on your microphone from the screen of your mobile phone, where the text "The Host would like you to unmute" will appear. You are to press Unmute and then proceed to also ask questions.