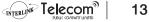

#### 3. How to Ask Questions

### • Asking Questions on the Meeting Date

The 2025 Annual General Meeting of Shareholders has 16 agendas total. During the Q&A session of each agenda, shareholders can ask live questions in 2 ways as follows:

### Way 1: Asking Live Questions by Turning on the Microphone

Shareholders can press on the "Raise Hand" button to express the intention to ask questions. Then the company's staff will turn on the microphone of the respective shareholders. You can follow these directions:

1.1 Shareholders Attending via Computer: Click on the Participants button on the bottom of the application and press the Raise Hand button that appears on the bottom-right of the Participants window, or click on the Reaction button at the bottom of the application and choose "Raise Hand". Next, wait until the company's staff turns on your microphone. You will know once the staff has turned on your microphone through your computer screen, where the text "The Hose would like you to unmute" will appear. You are to press Unmute and then proceed to ask your questions.

**1.2 Shareholders Attending via Mobile Phone:** Click on the More button. A message window will appear. Then choose Raise Hand and then wait for the company's staff to turn on your microphone. You will know when the staff has turned on your microphone from the screen of your mobile phone, where the text "The Host would like you to unmute" will appear. You are to press Unmute and then proceed to also ask questions.

Manual for using the Zoom Video Conference (E-AGM) to attend meeting and watch live broadcasts, E-Voting, and how to ask questions (Enclosure 4)

Accordingly, shareholders intending to ask live questions by turning on the microphone, regardless of whether from the computer or mobile phone, must always declare their first and last names before asking questions.

Way 2: Submitting Questions via the Message or Chat Box of the Zoom Video Conference System Shareholders can type questions at any time throughout the meeting by typing their first and last names, followed by their questions.